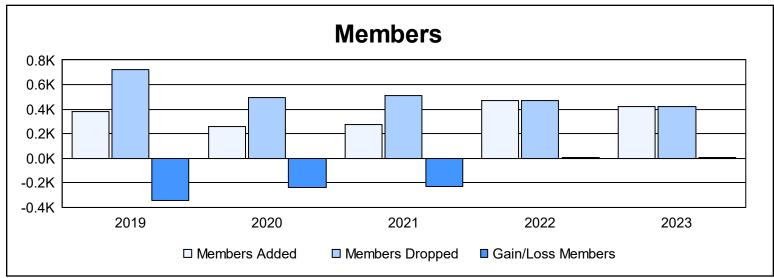

| Year      | New<br>Clubs | Dropped<br>Clubs | Gain/<br>Loss<br>Clubs | New<br>Members | Charter<br>Members | Reinstate<br>Members | Transfer<br>Members | Total<br>Member<br>Added | Total<br>Members<br>Dropped | Gain/<br>Loss<br>Members |
|-----------|--------------|------------------|------------------------|----------------|--------------------|----------------------|---------------------|--------------------------|-----------------------------|--------------------------|
| 2018-2019 | 1            | 7                | -6                     | 331            | 21                 | 18                   | 10                  | 380                      | 723                         | -343                     |
| 2019-2020 | 1            | 6                | -5                     | 198            | 23                 | 18                   | 17                  | 256                      | 492                         | -236                     |
| 2020-2021 | 0            | 7                | -7                     | 246            | 2                  | 18                   | 11                  | 277                      | 507                         | -230                     |
| 2021-2022 | 0            | 4                | -4                     | 416            | 4                  | 32                   | 21                  | 473                      | 467                         | 6                        |
| 2022-2023 | 0            | 6                | -6                     | 383            | 0                  | 20                   | 21                  | 424                      | 421                         | 3                        |
| Average   | 0            | 6                | -6                     | 315            | 10                 | 21                   | 16                  | 362                      | 522                         | -160                     |