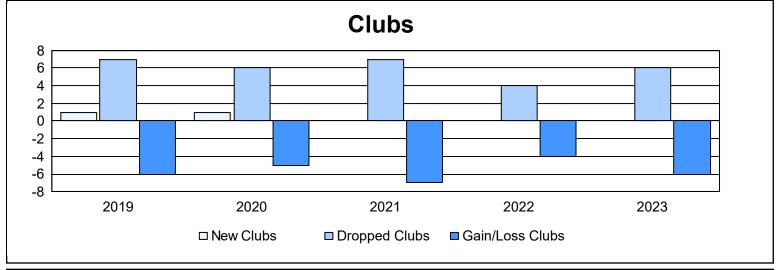

| Year      | New<br>Clubs | Dropped<br>Clubs | Gain/<br>Loss<br>Clubs | New<br>Members | Charter<br>Members | Reinstate<br>Members | Transfer<br>Members | Total<br>Member<br>Added | Total<br>Members<br>Dropped | Gain/<br>Loss<br>Members |
|-----------|--------------|------------------|------------------------|----------------|--------------------|----------------------|---------------------|--------------------------|-----------------------------|--------------------------|
| 2018-2019 | 1            | 7                | -6                     | 331            | 21                 | 18                   | 10                  | 380                      | 723                         | -343                     |
| 2019-2020 | 1            | 6                | -5                     | 198            | 23                 | 18                   | 17                  | 256                      | 492                         | -236                     |
| 2020-2021 | 0            | 7                | -7                     | 246            | 2                  | 18                   | 11                  | 277                      | 507                         | -230                     |
| 2021-2022 | 0            | 4                | -4                     | 416            | 4                  | 32                   | 21                  | 473                      | 467                         | 6                        |
| 2022-2023 | 0            | 6                | -6                     | 383            | 0                  | 20                   | 21                  | 424                      | 421                         | 3                        |
| Average   | 0            | 6                | -6                     | 315            | 10                 | 21                   | 16                  | 362                      | 522                         | -160                     |